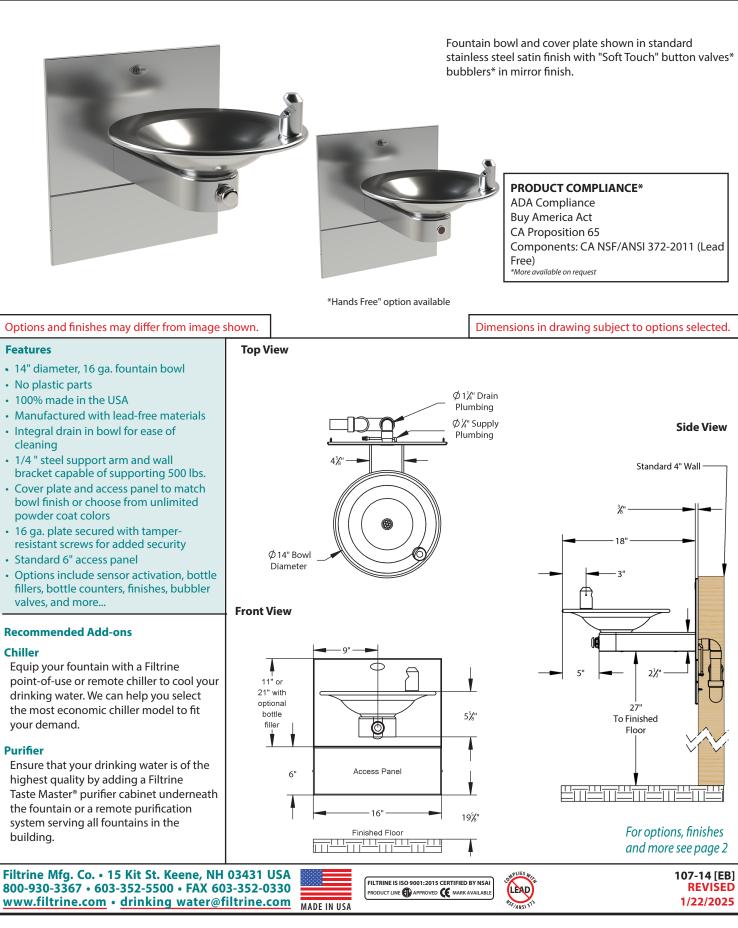

## **Model 107-14 Drinking Water Installation Drawing**

All views shown are from typical installation of 107-14. Views, dimensions and diagrams may change for specific installation requirements.