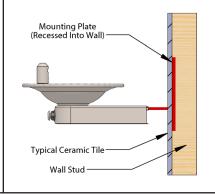

-----------------|-------|
| Standard Plate        | 10 <sup>1</sup> /2" | 8"    |
| Bottle Filler Station | 201/2"              | 8"    |

| Access Panel Rough-In Dimensions<br>(outlined, left) |                    |                     |  |
|------------------------------------------------------|--------------------|---------------------|--|
| Model                                                | Height             | Width               |  |
| Standard Plate                                       | 5 <sup>1</sup> /2" | 14 <sup>1</sup> /2" |  |

All views shown are from typical installation of 107-14. Views, dimensions and diagrams may change for specific installation requirements.

#### **On-wall Mounting Detail With Cover** Plate



#### **In-wall Mounting Detail Without Cover Plate**