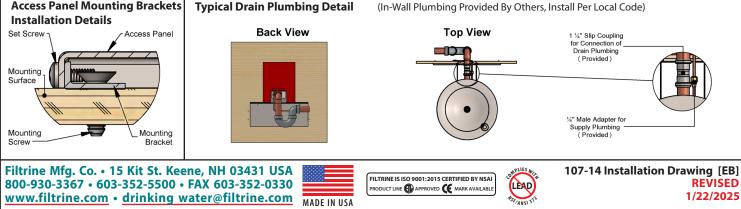

#### **Exploded On-Wall Installation View** 107-14 with Access Panel

Filtrine

#### Typical Assembly Instructions (Always Install Per Local Code)

- 1. Cut rough opening as shown above and install blocking or fixture carrier as required to support the assembly.
- 2. If optional access panel was ordered cut a separate rough opening (table, top right) extending below the fountain mounting plate.
- 3. Run drain pipe to center of openings on mounting plate and install drain trap in wall per local code.
- 4. Run supply water with service valve, if necessary.
- 5. If optional bottle filler is included with order, attach piping assembly provided by Filtrine to the back side of the mounting plate with two screws and rubber gasket for standard bottle filler and flare connection for vandal proof bottle filler.
- 6. Fasten mounting plate over rough opening with 5/16 "countersunk lag bolts with bottom of plate 27" above the

- floor to meet ADA fountain height requirement of 343/4" to the bubbler spout.
- 7. Install cover plate over the mounting plate for on-wall installations
- 8. Slide each fountain and vandal proof bottle filler arm (if ordered over the horizontal tongues protruding from the mounting plate and fasten arms with set screws pushing slightly against the cover plate or finished wall.
- 9. Connect drain line to slip coupling and connect water connection.
- 10. If your model includes the access panel, measure, mark and install the included "L" brackets with #8-32 screws and align panel to cover plate with alignment pins.

(In-Wall Plumbing Provided By Others, Install Per Local Code)

#### **Mounting Plate Rough-In Dimensions** (hatched, left)

| MODEL                 | HEIGHT              | WIDTH |
|-----------------------|---------------------|-------|
| Standard Plate        | 10 <sup>1</sup> /2" | 8"    |
| Bottle Filler Station | 201/2"              | 8"    |

| Access Panel Rough-In Dimensions<br>(outlined, left) |                    |                     |  |
|------------------------------------------------------|--------------------|---------------------|--|
| Model                                                | Height             | Width               |  |
| Standard Plate                                       | 5 <sup>1</sup> /2" | 14 <sup>1</sup> /2" |  |