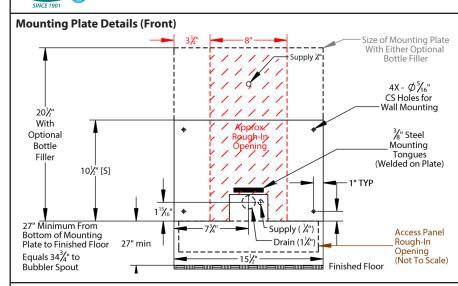

#### **Mounting Plate Rough-In Dimensions** (hatched, left)

| MODEL                 | HEIGHT              | WIDTH |
|-----------------------|---------------------|-------|
| Standard Plate        | 10 <sup>1</sup> /2" | 8"    |
| Bottle Filler Station | 201/2"              | 8"    |

| Access Panel Rough-In Dimensions<br>(outlined, left) |                    |                     |  |
|------------------------------------------------------|--------------------|---------------------|--|
| Model                                                | Height             | Width               |  |
| Standard Plate                                       | 5 <sup>1</sup> /2" | 14 <sup>1</sup> /2" |  |

All views shown are from typical installation of 107-14. Views, dimensions and diagrams may change for specific installation requirements.