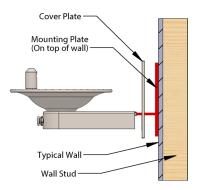

GHT              | WIDTH |
|-----------------------|---------------------|-------|
| Standard Plate        | 10 <sup>1</sup> /2" | 8"    |
| Bottle Filler Station | 201/2"              | 8"    |

| Access Panel Rough-In Dimensions<br>(outlined, left) |                    |                     |  |
|------------------------------------------------------|--------------------|---------------------|--|
| Model                                                | Height             | Width               |  |
| Standard Plate                                       | 5 <sup>1</sup> /2" | 14 <sup>1</sup> /2" |  |

All views shown are from typical installation of 107-14. Views, dimensions and diagrams may change for specific installation requirements.

#### **On-wall Mounting Detail With Cover** Plate



#### **In-wall Mounting Detail Without Cover Plate**