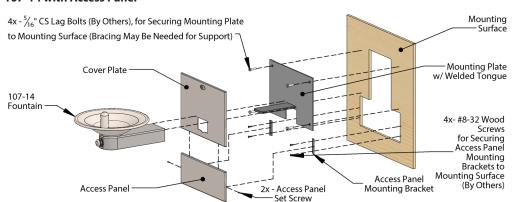

#### **Exploded On-Wall Installation View** 107-14 with Access Panel

Filtrine

#### Typical Assembly Instructions (Always Install Per Local Code)

- 1. Cut rough opening as shown above and install blocking or fixture carrier as required to support the assembly.
- 2. If optional access panel was ordered cut a separate rough opening (table, top right) extending below the fountain mounting plate.
- 3. Run drain pipe to center of openings on mounting plate and install drain trap in wall per local code.
- 4. Run supply water with service valve, if necessary.
- 5. If optional bottle filler is included with order, attach piping assembly provided by Filtrine to the back side of the mounting plate with two screws and rubber gasket for standard bottle filler and flare connection for vandal proof bottle filler.
- 6. Fasten mounting plate over rough opening with 5/16 "countersunk lag bolts with bottom of plate 27" above the

- floor to meet ADA fountain height requirement of 343/4" to the bubbler spout.
- 7. Install cover plate over the mounting plate for on-wall installations
- 8. Slide each fountain and vandal proof bottle filler arm (if ordered over the horizontal tongues protruding from the mounting plate and fasten arms with set screws pushing slightly against the cover plate or finished wall.
- 9. Connect drain line to slip coupling and connect water connection.
- 10. If your model includes the access panel, measure, mark and install the included "L" brackets with #8-32 screws and align panel to cover plate with alignment pins.

(In-Wall Plumbing Provided By Others, Install Per Local Code)