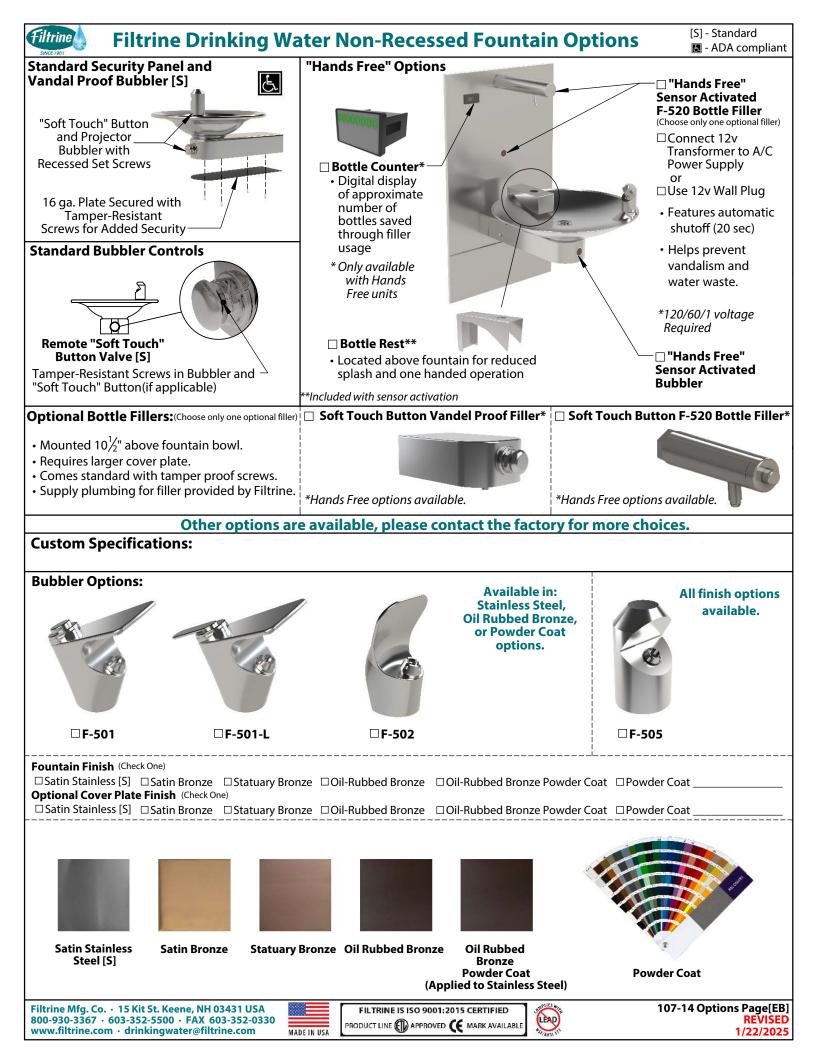

# 107-14

### Non-Recessed Vandal Proof Drinking Fountain





## **Model 107-14 Drinking Water Installation Drawing**



#### **Exploded On-Wall Installation View** 107-14 with Access Panel

Filtrine



#### Typical Assembly Instructions (Always Install Per Local Code)

- 1. Cut rough opening as shown above and install blocking or fixture carrier as required to support the assembly.
- 2. If optional access panel was ordered cut a separate rough opening (table, top right) extending below the fountain mounting plate.
- 3. Run drain pipe to center of openings on mounting plate and install drain trap in wall per local code.
- 4. Run supply water with service valve, if necessary.
- 5. If optional bottle filler is included with order, attach piping assembly provided by Filtrine to the back side of the mounting plate with two screws and rubber gasket for