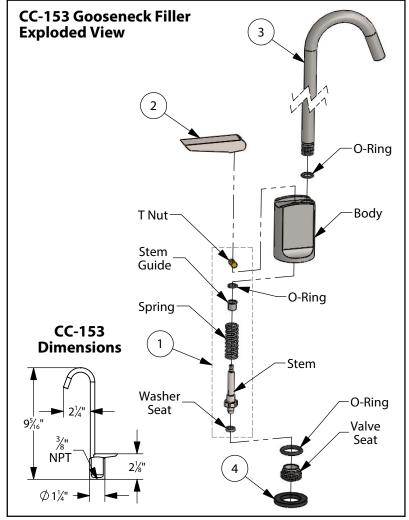

## **CC-153 Installation Instructions**

- Put plumber's tape on all threaded connections of gooseneck filler assembly.
- Insert rubber washer (supplied into base of gooseneck assembly)
- 3. Screw threaded pipe (by others) into filler base
- 4. Insert assembly into \(^3\sqrt{\text{"}}\) mounting hole
- 5. Add washer and nut (supplied by others) on bottom of mounting surface. Secure filler to surface by tightening nut.
- 6. Connect water supply. Turn on the water to the valve and insure the flow stream will fill a 12oz bottle within 15 seconds.
- If lever valve is sticking, remove the spout by unscrewing it from body. Slide the lever off the flow adjuster and turn the flow adjuster nut clockwise until tight.

Back the flow adjuster nut off  $1\frac{1}{2}$ " turns before sliding the lever back in place. The lever should now be properly adjusted so it does not stick.

## **WARNING**

Do not pull the lever upward as this may cause the valve to go out of alignment

| DRAWING<br>PART NO.  | DESCRIPTION                      | ORDER<br>PART NO. | VP ORDER<br>PART NO. |
|----------------------|----------------------------------|-------------------|----------------------|
| 1                    | STEM ASSEMBLY KIT                | 45.0271           |                      |
| 2                    | POLISHED S/S LEVER HANDLE        | 45.0187           |                      |
| 3                    | F-519L S/S GLASS FILLER<br>SPOUT | 45.0170           |                      |
| 4                    | MOUNTING WASHER - RUBBER         | 45.0016           |                      |
| COMPLETE<br>ASSEMBLY | STAINLESS STEEL ASSEMBLY         | 45.0170           | 45.1173              |
|                      | MIRRORED BRONZE ASSEMBLY         | 45.0370           | 45.1373              |
|                      | STATUARY BRONZE ASSEMBLY         | 45.0470           | 45.1473              |
|                      | SATIN BRONZE ASSEMBLY            | 45.0570           | 45.1573              |
|                      | OIL RUBBED BRONZE<br>ASSEMBLY    | 45.0670           | 45.1673              |